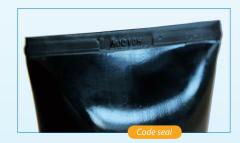

## **TUBE SEALER**

Compact table top impulse sealer equipped with bi-active sealing bars; a moving thermo controlled impulse seal bar and a fixed heat seal bar (code seal prepared).

## **Advantages of the machine**

- **Compact model** •
- Front loading machine
- Different tube length possible (for each different cap size a new tube holder is necessary)
- Preparation of code is integrated in the machine (for 4 or 6 tubes, different heat seal bar). Max. 10 characters possible per tube
- 9 storage programs •
- Automatic adjustment of sealing pressure
- Electronic control of seal and cool time
- Option to add characters for code seal (max. 10 characters)