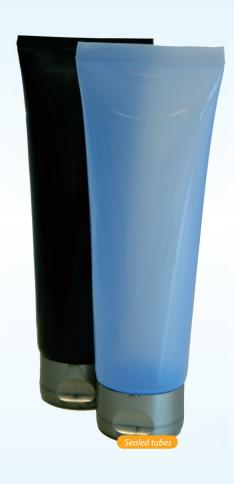

## **TUBE SEALER**

Compact table top impulse sealer equipped with bi-active sealing bars; a moving thermo controlled impulse seal bar and a fixed heat seal bar (code seal prepared).

| Model                   | Tube 50                                      |
|-------------------------|----------------------------------------------|
| Dimensions (LxWxH)      | 640x350x500 mm                               |
| Power supply            | 230V-1Ph-50/60 Hz                            |
| Consumption             | 750 W                                        |
| Seal width              | 4 mm flat                                    |
| Capacity                | 4-6 tubes/cyclus                             |
| Tube ø                  | 20-50 mm                                     |
| Tube length             | 70 mm- 230 mm                                |
| Tube holder for 6 tubes | cap ø 20-40 mm (sealing max. 65 mm per tube) |
| Tube holder for 4 tubes | cap ø 40-50 mm                               |
| Tube material           | PE-PP/AL-PE                                  |