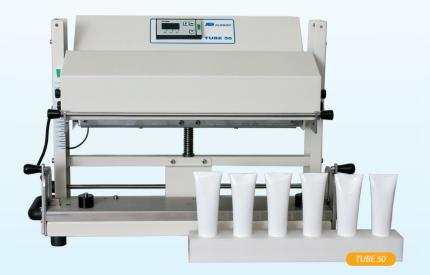

## **TUBE SEALER**

Compact table top impulse sealer equipped with bi-active sealing bars; a moving thermo controlled impulse seal bar and a fixed heat seal bar (code seal prepared).

## **Advantages of the machine**

- **Compact model** •
- Front loading machine
- Different tube length possible (for each different cap size a new tube holder is necessary)
- Preparation of code is integrated in the machine (for 4 or 6 tubes, different heat seal bar). Max. 10 characters possible per tube
- 9 storage programs •
- Automatic adjustment of sealing pressure
- Electronic control of seal and cool time
- Option to add characters for code seal (max. 10 characters)

| Model                   | Tube 50                                      |
|-------------------------|----------------------------------------------|
| Dimensions (LxWxH)      | 640x350x500 mm                               |
| Power supply            | 230V-1Ph-50/60 Hz                            |
| Consumption             | 750 W                                        |
| Seal width              | 4 mm flat                                    |
| Capacity                | 4-6 tubes/cyclus                             |
| Tube ø                  | 20-50 mm                                     |
| Tube length             | 70 mm- 230 mm                                |
| Tube holder for 6 tubes | cap ø 20-40 mm (sealing max. 65 mm per tube) |
| Tube holder for 4 tubes | cap ø 40-50 mm                               |
| Tube material           | PE-PP/AL-PE                                  |